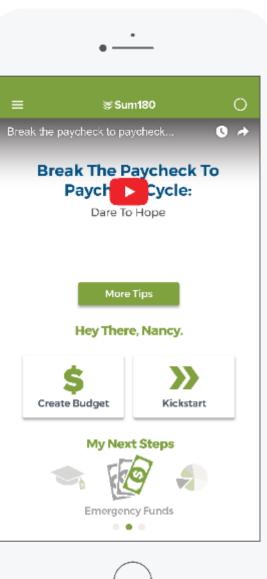

wellness.

## **Employees Under Financial Stress**



1. Aflac Workforce Report; 2. U.S. News & World Report; 3. AoN Hewitt report; 4. Availability & Utilization of 401K Loans, Beshears (Stanford) & Choi (Yale)

## **Extra Costs For Those Struggling**





**Employers** suffer from lost productivity and increased absenteeism due to over 15% of employees handling financial stress on the job.

Employees spend two hours per day on personal matters, costing \$8,875 per employee annually, with 19%, or \$1,686,

spent on personal debt and credit issues.

## Engage

Gamification, personalization and decision-support advice

## Connect

Financial and benefits solutions provided at the push of a button

## Support

Information support and (human) coaching





#### 🖉 Sum180

# Start on mobile!





## **Get Your Next Steps**

- Get three (3) personalized Next Steps
- Track progress and update your plan
- Unlimited coaching from an adviser
- Explore the Sum180 community for peer interaction
- Stay informed with mobile notifications and tips



## Impact



of users accomplishing one or more key activities 60%

report that they are less worried about their monthly expenses after engaging with the Sum180 app for 30 days 50%

of users accomplishing one or more key activities and 24% receiving personalized Next Steps

Randomized offering

Randomized offering

Structured, opt-in offering



## From the Sum180 Lab

#### Cohort of 547 users of Sum180 mobile app in 2Q 2018

## Activities

- 48% accomplishing one activity
- 31% creating budget
- 51% of those editing budget
- 3% tracking spen