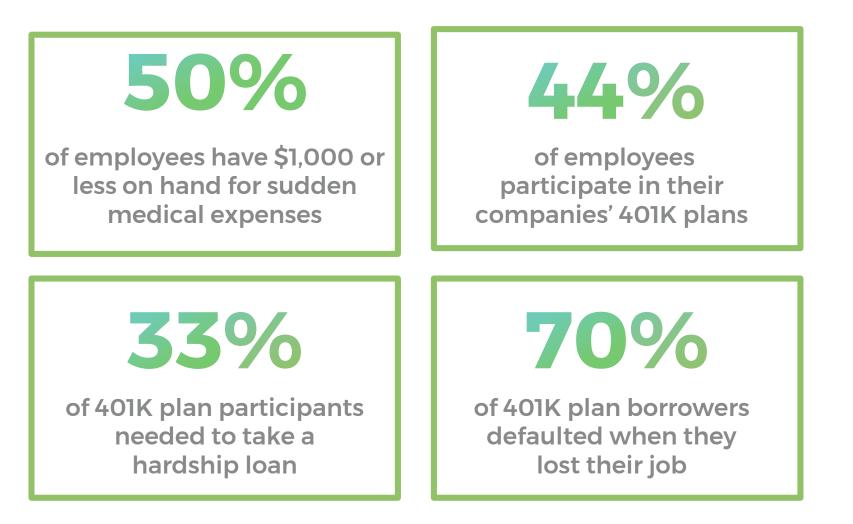

## **Employees Under Financial Stress**

1. Aflac Workforce Report; 2. U.S. News & World Report; 3. AoN Hewitt report; 4. Availability & Utilization of 401K Loans, Beshears (Stanford) & Choi (Yale)