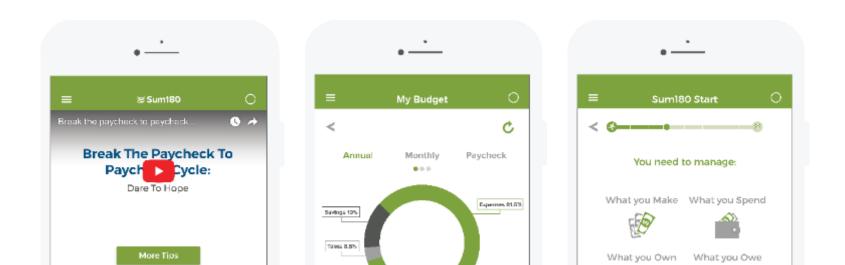

# Start on mobile!

## **Get Your Next Steps**

- Get three (3) personalized Next Steps
- Track progress and update your plan
- Unlimited coaching from an adviser
- Explore the Sum180 community for peer interaction
- Stay informed with mobile notifications and tips