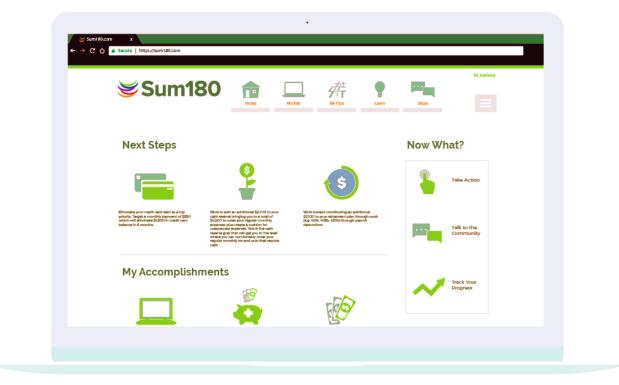

## **Get Your Next Steps**

- Get three (3) personalized Next Steps
- Track progress and update your plan
- Unlimited coaching from an adviser
- Explore the Sum180 community for peer interaction
- Stay informed with mobile notifications and tips