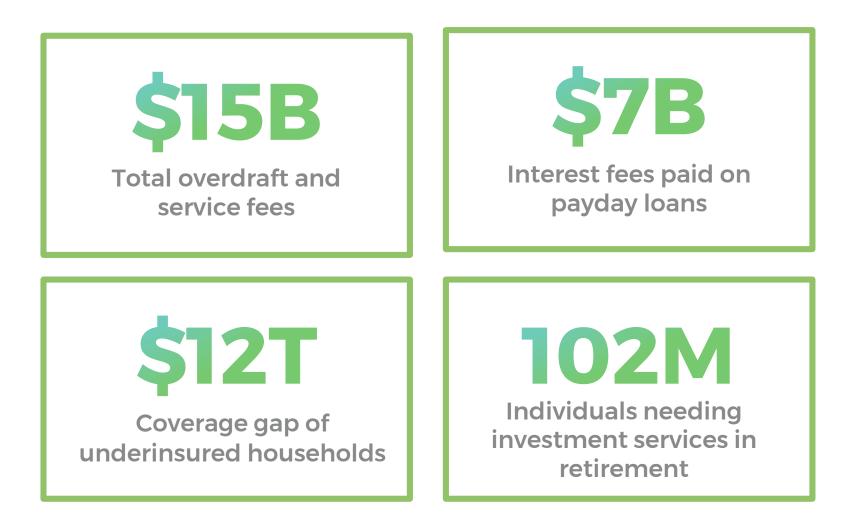

## **Extra Costs For Those Struggling**

**Employers** suffer from lost productivity and increased absenteeism due to over 15% of employees handling financial stress on the job.

Employees spend two hours per day on personal matters, costing \$8,875 per employee annually, with 19%, or \$1,686,

spent on personal debt and credit issues.